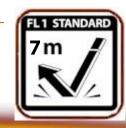

Lamp Life (hr): Lifetime

Lamp Output (lumens): High- 250 Low- 30

Beam Distance (m): 105

Peak Beam Intensity (cd): 5240

E91: High- 5:00, Low- 50:00 Run Time (h:mm):

L91: High- 15:00, Low- 89:00

Survives a 7-meter drop Durability:

#### Tested according to ANSI/NEMA FL 1 Standards.

### **TOUGH**

- · Durable light survives drops up to 7 meters
- · Shatterproof lens protects LED from damage