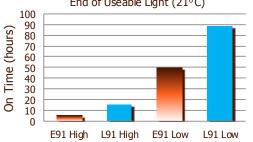

Lamp Life (hr): Lifetime

Lamp Output (lumens): High- 250 Low- 30

Beam Distance (m): 105

Peak Beam Intensity (cd): 5240

E91: High- 5:00, Low- 50:00 Run Time (h:mm):

L91: High- 15:00, Low- 89:00

Survives a 7-meter drop Durability:

#### **Run Time**

Continuous Drain to End of Useable Light (21°C)

#### **BRIGHT**

- White LED deliver 250 lumens of light on high setting, 30 on low
- LED bulb provides bright white light for tough iobs

- Useable light for 50 hours in low mode between battery changes (with Energizer<sub>®</sub> MAX<sup>®</sup> batteries), 89 hours in low mode using Energizer® Ultimate Lithium batteries
- Lifetime LEDs never need replacing