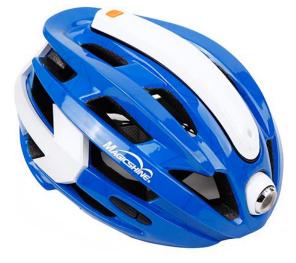

0%-50%-25%- Flash
- •Battery pack: 1\*18650 Li-ion battery (7.4V 2.6AH)
- Run time: Front light up to 11hrs, rear light up to 99hrsWeight: 426g
- •Color: Gray, Blue
- Rear lights with intelligent brake sensing function
  2.4G wireless remote control, individual light control button

### **MJ-Genie Headlamps feature descriptions**



Battery Bin: use one or two 18650 batteries, each battery can be used alone, anti-reverse function

Headlight: white LED, output 350LM, power 4.5W, lighting angle 30 degrees, angle adjustable range 20 degrees up and down.

Rear light: Red light, maximum power of 0.3W, light bright when braking.

Left/right turn signal: yellow LED, max power 0.5W, uniform distribution of light, automatically turn off after 20 seconds' flashing.

## **MJ-Genie Products show**





Black/white

Blue/white



## **MJ-Genie Products Dimensions**

#### **MEASUREMENT METHOD**

Measure around the head and closed to the eyebrow.



#### SIZE RANGE REFERENCE



Available size

### PC&EPS integrated in one



Best weight-strength performance with high density EPS foam and serial types of arc solid frameworks. Fulfilled with consistence, impact will spread to the helmet on the frame structure.







PC surface Using 1.0 thick shell, smooth and delicate, bright decorative also increase the safety level



Lined with non-slip pad design Lined with excellent workmanship, wide coverage with better quality. it's very comfortable to closer and stick a good headlamp inside and the head have very good effect.

#### Removable lining

Lined can be removable, imported Velcro, multipo