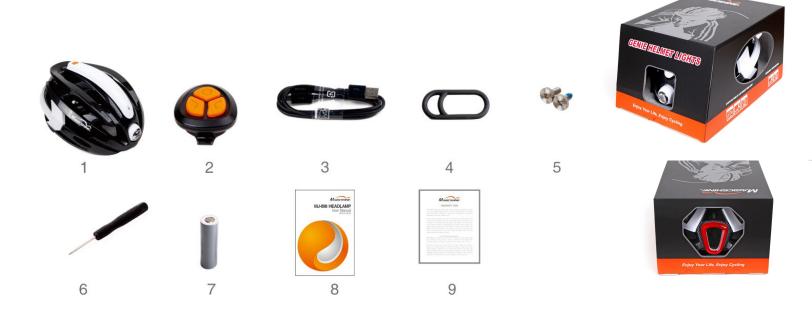

### **MJ-Genie Packing List**

Helmet light 2. Wireless remote control 3. USB cable 4. "O" Ring
 Screw 6. Screwdriver 7. 1\*18650 battery 8. User manual 9. Warranty Card