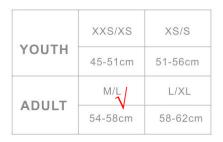

ts with intelligent brake sensing function
  2.4G wireless remote control, individual light control button

### **MJ-Genie Headlamps feature descriptions**



Battery Bin: use one or two 18650 batteries, each battery can be used alone, anti-reverse function

Headlight: white LED, output 350LM, power 4.5W, lighting angle 30 degrees, angle adjustable range 20 degrees up and down.

Rear light: Red light, maximum power of 0.3W, light bright when braking.

Left/right turn signal: yellow LED, max power 0.5W, uniform distribution of light, automatically turn off after 20 seconds' flashing.

## **MJ-Genie Products show**





Black/white

Blue/white



## **MJ-Genie Products Dimensions**

#### **MEASUREMENT METHOD**

Measure around the head and closed to the eyebrow.



#### SIZE RANGE REFERENCE



Available size

### PC&EPS integrated in one



Best weight-strength performance with high density EPS foam and serial types of arc solid frameworks. Fulfilled with consistence, impact will spread to the helmet on the frame structure.







PC surface Using 1.0 thick shell, smooth and delicate, bright decorative also increase the safety level



Lined with non-slip pad design Lined with excellent workmanship, wide coverage with better quality. it's very comfortable to closer and stick a good headlamp inside and the head have very good effect.

#### Removable lining

Lined can be removable, imported Velcro, multipoint connection, convenient cleaning.



Delicate helmet belt, cconvenient deduct, durable



Through rigorous testing standards, can maintain sufficient firmness, not easy to r