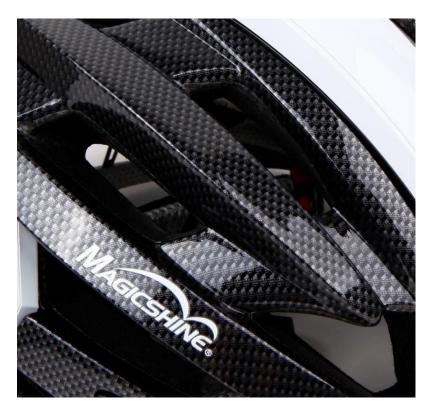

### PC&EPS integrated in one

Best weight-strength performance with high density EPS foam and serial types of arc solid frameworks. Fulfilled with consistence, impact will spread to the helmet on the frame structure.

PC surface Using 1.0 thick shell, smooth and delicate, bright decorative also increase the safety level

Lined with non-slip pad design Lined with excellent workmanship, wide coverage with better quality. it's very comfortable to closer and stick a good headlamp inside and the head have very good effect.