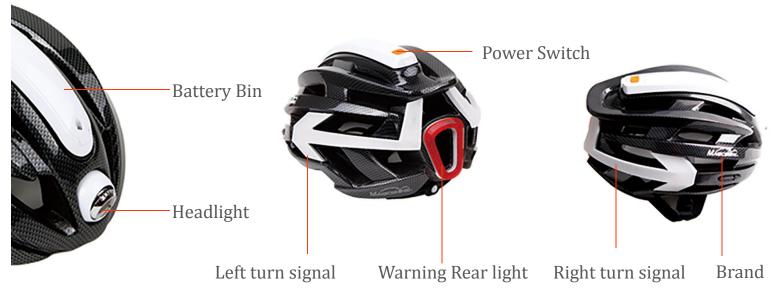

### **MJ-Genie Headlamps feature descriptions**

Battery Bin: use one or two 18650 batteries, each battery can be used alone, anti-reverse function

Headlight: white LED, output 350LM, power 4.5W, lighting angle 30 degrees, angle adjustable range 20 degrees up and down.

Rear light: Red light, maximum power of 0.3W, light bright when braking.

Left/right turn signal: yellow LED, max power 0.5W, uniform distribution of light, automatically turn off after 20 seconds' flashing.

Headlights can be plused or minused 20 - degree rotation. Use CREE XP-G2 maximum luminous flux 350lm, lighting angle 30 degrees.

32pcs highlight SMD red LED rear light. Maximum output 0.5W

Highlight LED rear light design to effectively protect the riding safety at night when you riding. You can see the lights when the rear of the car in a hundred meters outside.

120pcs highlight SMD yellow LED left/right turn signals

Tips steering, clear brightness