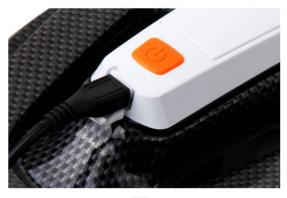

### **MJ-Genie Battery Charge**

11

 Put out USB waterproof plug and plug the charger USB port. It's charging if the indicator turns on. (Don't use helmet light during charging). As shown in picture Charging time of 1pc battery is 4.5-5 hours.
 Fully charged if indicatorturns off. As shown in picture 2.