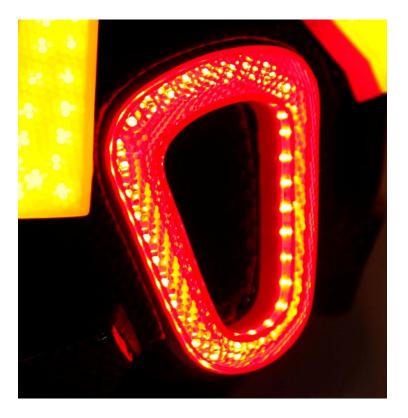

Rear light: Red light, maximum power of 0.3W, light bright when braking.

Left/right turn signal: yellow LED, max power 0.5W, uniform distribution of light, automatically turn off after 20 seconds' flashing.

Headlights can be plused or minused 20 - degree rotation. Use CREE XP-G2 maximum luminous flux 350lm, lighting angle 30 degrees.

32pcs highlight SMD red LED rear light. Maximum output 0.5W

Highlight LED rear light design to effectively protect the riding safety at night when you riding. You can see the lights when the rear of the car in a hundred meters outside.

120pcs highlight SMD yellow LED left/right turn signals

Tips steering, clear brightness