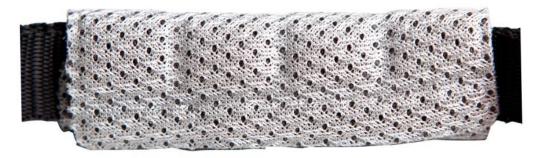

PC surface Using 1.0 thick shell, smooth and delicate, bright decorative also increase the safety level

Lined with non-slip pad design Lined with excellent workmanship, wide coverage with better quality. it's very comfortable to closer and stick a good headlamp inside and the head have very good effect.

#### Removable lining

Lined can be removable, imported Velcro, multipoint connection, convenient cleaning.

Delicate helmet belt, cconvenient deduct, durable

Through rigorous testing standards, can maintain sufficient firmness, not easy to release and fragmentation when subjected to unexpected shocks.

### Pull belt slider

The slider was imported from Italy, Italian Precision molds has created the perfect function, can lock the strap when your fingers gently pull out .

Sweat - absorbent foam jaw pads, washable Velcro design