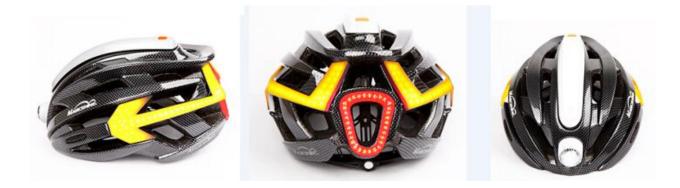

# MJ-Genie Helmet light Instruction



## **MJ-Genie product Introduction**



- •LED: Front Light: XP-G2\*1pc , 350 lumens
- •Rear lgiht: 32\*SMD red LEDs, 0.3 watt
- Left/Right lgiht: 120\*SMD yellow LEDs, 0.5 watt
- •Working modes: 100%-50%-25%- Flash
- •Battery pack: 1\*18650 Li-ion battery (7.4V 2.6AH)
- Run time: Front light up to 11hrs, rear light up to 99hrsWeight: 426g
- •Color: Gray, Blue
- Rear lights with intelligent brake sensing function
  2.4G wireless remote control, individual light control button

### **MJ-Genie Headlamps feature descriptions**



Battery Bin: use one or two 18650 batteries, each battery can be used alone, anti-reverse function

Headlight: white LED, output 350LM, power 4.5W, lighting angle 30 degrees, angle adjustable range 20 degrees up and down.

Rear light: Red light, maximum power of 0.