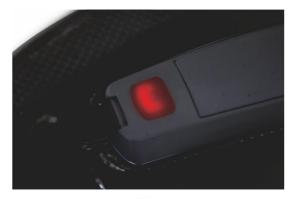

### **MJ-Genie Battery Charge**

11

 Put out USB waterproof plug and plug the charger USB port. It's charging if the indicator turns on. (Don't use helmet light during charging). As shown in picture Charging time of 1pc battery is 4.5-5 hours.
 Fully charged if indicatorturns off. As shown in picture 2.