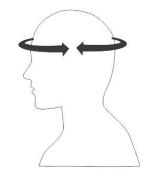

Color: Gray, Blue
- Rear lights with intelligent brake sensing function
  2.4G wireless remote control, individual light control button

### **MJ-Genie Headlamps feature descriptions**



Battery Bin: use one or two 18650 batteries, each battery can be used alone, anti-reverse function

Headlight: white LED, output 350LM, power 4.5W, lighting angle 30 degrees, angle adjustable range 20 degrees up and down.

Rear light: Red light, maximum power of 0.3W, light bright when braking.

Left/right turn signal: yellow LED, max power 0.5W, uniform distribution of light, automatically turn off after 20 seconds' flashing.

## **MJ-Genie Products show**





Black/white

Blue/white



## **MJ-Genie Products Dimensions**

#### **MEASUREMENT METHOD**

Measure around the head and closed to the eyebrow.



#### SIZE RANGE REFERENCE



Available size

### PC&EPS integrated in one



Best weight-strength performance with high density EPS foam and serial types of arc solid frameworks. Fulfilled with consistence, impact will spread to the helmet on the frame structure.







PC surface Using 1.0 thick shell, smooth and delicate, bright decorative also increase the safety level



Lined with non-slip pad design Lined with excellent workmanship, wide coverage with better quality. it's very comfortable to closer and stick a good headlamp inside and the head have very good effect.

#### Removable lining

Lined can be removable, imported Velcro, multipoint connection, convenient cleaning.



Delicate helmet belt, cconvenient deduct, durable



Through rigorous testing standards, can maintain suffi