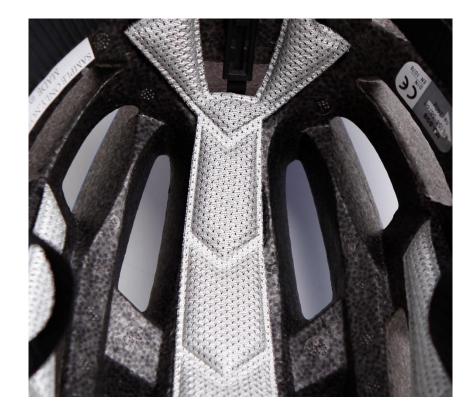

PC surface Using 1.0 thick shell, smooth and delicate, bright decorative also increase the safety level

Lined with non-slip pad design Lined with excellent workmanship, wide coverage with better quality. it's very comfortable to closer and stick a good headlamp inside and the head have very good effect.

#### Removable lining

Lined can be removable, imported Velcro, multipoint connection, convenient cleaning.

Delicate helmet belt, cconvenient deduct, durable

Through rigorous testing standards, can maintain sufficient firmness, not easy to release and fragmentation when subjected to unexpected shocks.