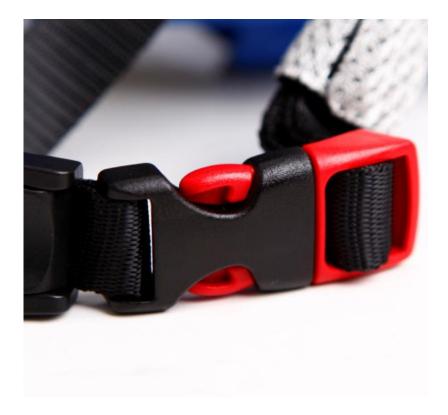

#### Removable lining

Lined can be removable, imported Velcro, multipoint connection, convenient cleaning.

Delicate helmet belt, cconvenient deduct, durable

Through rigorous testing standards, can maintain sufficient firmness, not easy to release and fragmentation when subjected to unexpected shocks.

### Pull belt slider

The slider was imported from Italy, Italian Precision molds has created the perfect function, can lock the strap when your fingers gently pull out .

Sweat - absorbent foam jaw pads, washable Velcro design