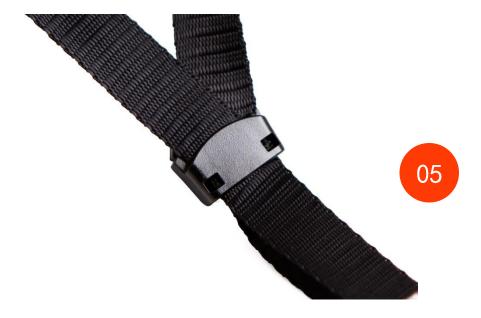

### Pull belt slider

The slider was imported from Italy, Italian Precision molds has created the perfect function, can lock the strap when your fingers gently pull out .

Sweat - absorbent foam jaw pads, washable Velcro design