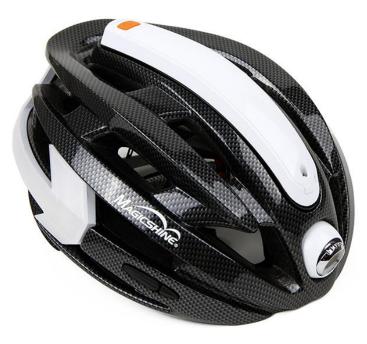

# MJ-Genie Helmet light Instruction



## **MJ-Genie product Introduction**



- •LED: Front Light: XP-G2\*1pc , 350 lumens
- •Rear lgiht: 32\*SMD red LEDs, 0.3 watt
- Left/Right lgiht: 120\*SMD yellow LEDs, 0.5 watt
- •Working modes: 100%-50%-25%- Flash
- •Battery pack: 1\*18650 Li-ion battery (7.4V 2.6AH)
- Run time: Front light up to 11hrs, rear light up to 99hrsWeight: 426g
- •Color: Gray, Blue
- Rear lights with intelligent brake sensing function
  2.4G wireless remote control, individual light control button

### **MJ-Genie Headlamps feature descriptions**



Battery Bin: use one or two 18650 batteries, each battery can be used alone, anti-reverse function

Headlight: white LED, output 350LM, power 4.5W, lighting angle 30 degrees, angle adjustable range 20 degrees up and down.

Rear light: Red light, maximum power of 0.3W, light bright when braking.

Left/rig