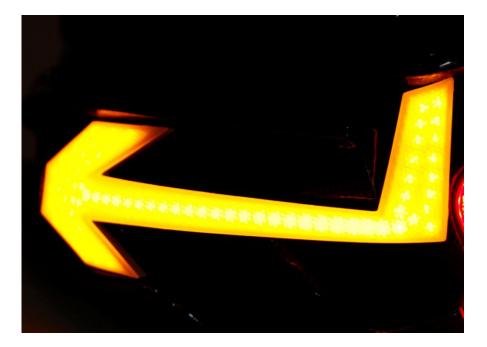

120pcs highlight SMD yellow LED left/right turn signals

Tips steering, clear brightness

Rear light: Red light, maximum power of 0.3W, light bright when braking.

Left/right turn signal: yellow LED, max power 0.5W, uniform distribution of light, automatically turn off after 20 seconds' flashing.