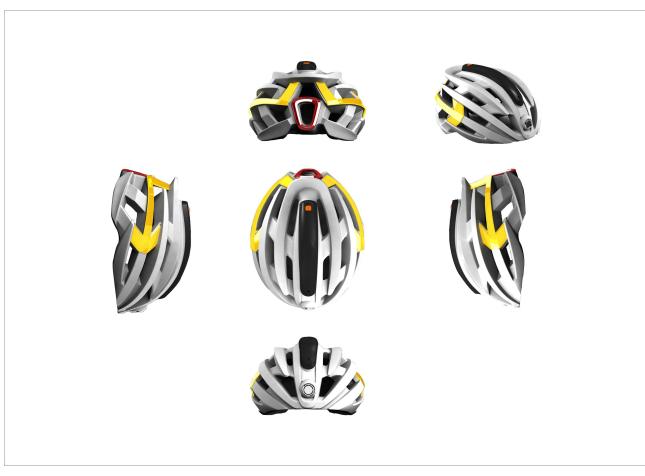

### PC&EPS integrated in one

Best weight-strength performance with high density EPS foam and serial types of arc solid frameworks. Fulfilled with consistence, impact will spread to the helmet on the frame structure.

PC surface Using 1.0 thick shell, smooth and delicate, bright decorative also increase the safety level

Lined with non-slip pad design Lined with excellent workmanship, wide coverage with better quality. it's very comfortable to closer and stick a good headlamp inside and the head have very good effect.

#### Removable lining

Lined can be removable, imported Velcro, multipoint connection, convenient cleaning.

Delicate helmet belt, cconvenient deduct, durable

Through rigorous testing standards, can maintain sufficient firmness, not easy to release and fragmentation when subjected to unexpected shocks.

### Pull belt slider

The slider was imported from Italy, Italian Precision molds has created the perfect function, can lock the strap when your fingers gently pull out .

Sweat - absorbent foam jaw pads, washable Velcro design

Headlights can be plused or minused 20 - degree rotation. Use CREE XP-G2 maximum luminous flux 350lm, lighting angle 30 degrees.

32pcs highlight SMD red LED rear light. Maximum output 0.5W

Highlight LED rear light design to effectively protect the riding safety at night when you riding. You can see the lights when the rear of the car in a hundred meters outside.

120pcs highlight SMD yellow LED left/right turn signals

Tips steering, clear brightness