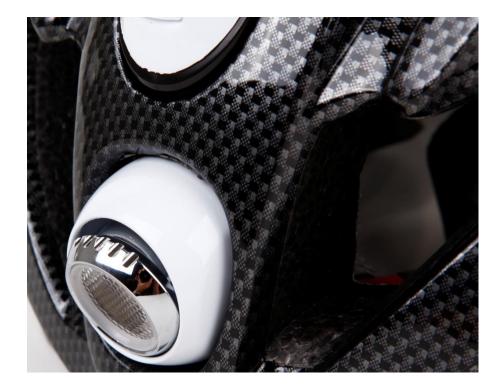

### **MJ-Genie Headlamps feature descriptions**

Battery Bin: use one or two 18650 batteries, each battery can be used alone, anti-reverse function

Headlight: white LED, output 350LM, power 4.5W, lighting angle 30 degrees, angle adjustable range 20 degrees up and down.

Headlights can be plused or minused 20 - degree rotation. Use CREE XP-G2 maximum luminous flux 350lm, lighting angle 30 degrees.

32pcs highlight SMD red LED rear light. Maximum output 0.5W

Highlight LED rear light design to effectively protect the riding safety at night when you riding. You can see the lights when the rear of the car in a hundred meters outside.