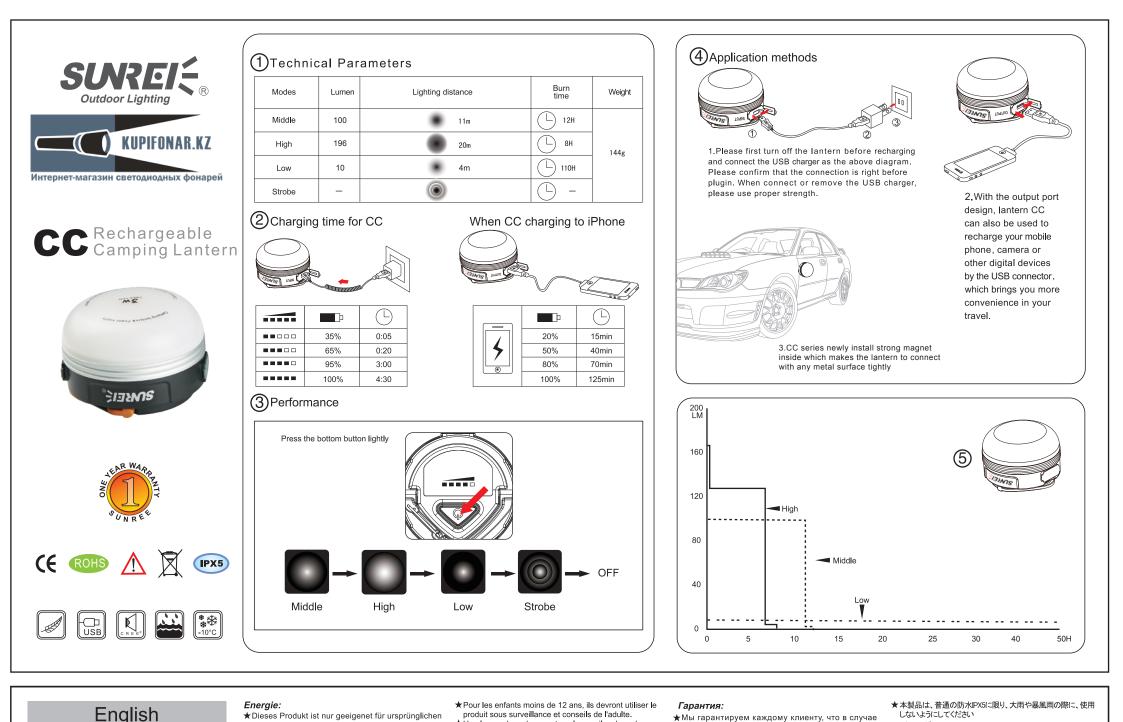

# English

Product:

- $\star$  A super-bright LED lamp bead can recharge multifunctional camp lights ★The built-in strong magnet in lamp base can be freely adsorbed on a variety of flat iron with wide range of
- applications. ★It is an emergency standby power for digital products to
- The kinds of lightning brind of a grad produce to provide emergency charging service for your phone or camera when traveling in the outdoors. low brightness

## Produits:

- ★ Lampe rechargeable polyvalente du camp avec ultra super brillant perle de lampe LED ★ Le puissant aimant dedans sur le siège de la lampe peut
- attraper librement le plan du différents fers, un large
- domaine d'utilisation, ★Il est également une alimentation électrique d'urgence pour le produit digital, et possible de vous fournir un servicerechargeable d'urgence pour votre portable ou
- appareil photo. ★ 3 niveaux de luminosité: Haut, Moyen et Faible.
- Mode d'emploi: ★Ne pas utiliser dans l'environnement ultra froid et
- ultra chaud à l'inférieur de -10 C ou au supérieur de 50 °C SVP ★Le présent produit est simplement impermeable
- naire IPX5, ne pas l'utilser au plutôt que possible lors d'une grande pluie ou d'un orage SVP
- Énergie:
- ★ Le présent produit est adaptable aux pilles originales dedans, ne pas démonteret remplacer librement SVP
   ★ Utiliser une mailleure prise femelle et une ligne rechargeable adaptable USB pour recharger le présent produit SVP
   ★ Ne pas recharger sous la mode de l'ouverture SVP
- Maintenance:
- ★ Ne faites pas les verres de lampe à friction avec d'autres objets durs. La lentille usée aura une incidence sur la lumière.
- Mise en garde: \*Avant que la lampe soit utilisée, n'oubliez pas de lire ce manuel attentivement pour l'utilisation et d'entretien

## Русский

- Продукция: ★Многофункциональный зарядный лагерны фонарь, который имеет 1 лампу-бусинку LED сверхвысокой яркости
- ★Усиленный магнит внутри основания фонаря заставляет его как угодно присосаться к поверхности любых железных элементов, и имеет
- 🛨 Он и яв
- поверхности любых железных элементов, и имеет широкую сферу употребления гОн и является срочным запасным электропитанием цифровых продуктов, может предоставлять срочный услуг заряда для вашего телефона или фотоаппарата на воздухе. Три градации яркости: высокая, средняя и низкая яркость
- Указание по применению:
- ★Нельзя использовать данный продукт в среде с температурой ниже 10 С или выше 50 С. ★Данный продукт только для простого гидроизоляции IPX5, избегать использовать при сильной дожди

# 한국어

- *제품:* ★1개의 최고휘도 LED(발광다이오드)로 구성된 충전이 가능한 다기능 캠프램프
- =-=--★램프 바닥에 내장된 강력 자석로써 각종의 철면이나 평면에 흡착할 수
- □= 이기 비 기 ○ 기 기 → 기 기 이 일 기 ○ 비 급 기 글 가 있고 응용 범위가 넓다
   ★ 또한 디지털 제품의 긴급 충전 에비 전원이고 아외에서 당신의 핸드폰이나 카메라 등 에 응급 충전시킬 수 있다.
   ★ 3단 조명 광도: 강한 빛, 일반 빛, 이두운 빛

## 製品

下で本製品を使用しないでください

- 2 品: 一つの超高輝度LEDライト玉を持ち、多目的のキャンプライトを 充電できる3段の照明光度:高光度、中光度、低光度 ランプペースに内蔵される強力マグネットはそれが自由に様々 な平らな鉄の表面に吸着することができる、応用範囲が広い、 それはまた緊急予備電源でもあり、戸外旅行の際に携帯電話 やカメラなどのために、緊急充電サービスを提供できる
- ★3段の照明光度:高光度、中光度、低光度 取扱説明: