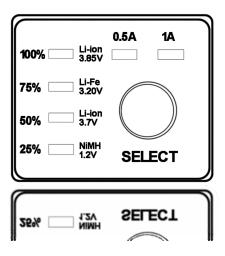

#### Features:

- > One-slot charging and management system, Micro USB DC 5V input port
- > 500mAh/1000mAh charging current for selection
- ▶ Built-in LED indicator shows the charging status 25% 50% 75% 100%
- Identify Li-ion and Ni-MH battery automatically MUST fix the charging mode to Li-Fe when you charge LiFePO4 battery or 3.85V Li-Ion battery

(Identify 1.2V Ni-MH/3.7V Li-ion battery automatically and select manually for 3.85V battery Li-ion and LiFePO4 battery)

- Refresh function for 0V battery
- > CAN'T charge battery type of 1.6-2.2V
- Over-charging and over-discharge protection
- Identify broken/defective battery
- Polarity- reverse protection
- Charging under constant voltage and current
- ▶ Built with 5V/1000mAh output port

## **Operations:**

- > There's a 'SELECT' button for choosing the charging mode and charging current
  - Long press the 'SELECT' button for 3 seconds to change the charging current, you can change the charging current at any time
  - Short press the 'SELECT' button to change the charging mode, it can identify the 1.2V/3.7V li-ion and Ni-MH automatically. You need to change the mode for 3.85V li-ion and LiFePO4 battery
  - It begins to charge the battery 5 seconds after your settings

> It can show the battery type by click the 'SELECT' button at any time during charging

Интернет-магазин светодиодных фонарей

- Output voltage:  $4.2V \pm 1\% / 5V$
- Output current: 500mAh / 1000mAh
- Constant charging with cut-off current less then 100mAh
- Standby current: No more than 15mAh