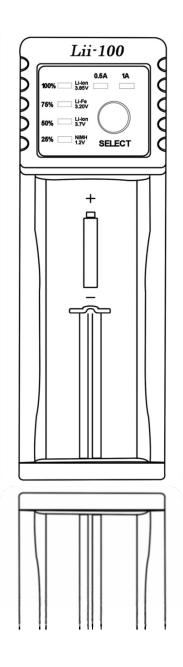

# Lii-100

Smart Multifunctional Battery Charger

This charger is designed for portable the battery automatically under you status and 5V/100mAh USB output t can detect the battery type and charge LED indicators to display the charging

#### Features:

- > One-slot charging and management system, Micro USB DC 5V input port
- > 500mAh/1000mAh charging current for selection
- ▶ Built-in LED indicator shows the charging status 25% 50% 75% 100%
- Identify Li-ion and Ni-MH battery automatically MUST fix the charging mode to Li-Fe when you charge LiFePO4 battery or 3.85V Li-Ion battery

(Identify 1.2V Ni-MH/3.7V Li-ion battery automatically and select manually for 3.85V battery Li-ion and LiFePO4 battery)

- Refresh function for 0V battery
- > CAN'T charge battery type of 1.6-2.2V
- Over-charging and over-discharge protection
- Identify broken/defective battery
- Polarity- reverse protection
- Charging under constant voltage and current
- ▶ Built with 5V/1000mAh output port

## **Operations:**

- > There's a 'SELECT' button for choosing the charging mode and charging current
  - Long press the 'SELECT' button for 3 seconds to change the charging current, you can change the charging current at any time
  - Short press the 'SELECT' button to change the charging mode, it can identify the 1.2V/3.7V li-ion and Ni-MH automatically. You need to change the mode for 3.85V li-ion and LiFePO4 battery
  - It begins to charge the battery 5 seconds after your settings

Connect the 5V input port with USB cable, the LED indictor of 0.5A on when no battery is inserted. When broken battery inserted, the charge will have no any response.

> LED indicators keeps flickering when a broken battery is inserted

> It can show the battery type by click the 'SELECT' button at any time during charging

Интернет-магазин светодиодных фонарей

- Output voltage:  $4.2V \pm 1\% / 5V$
- Output current: 500mAh / 1000mAh
- Constant charging with cut-off current less then 100mAh
- Standby current: No more than 15mAh